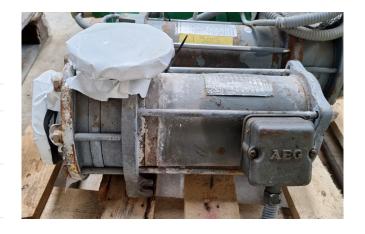

#### **Used Hermetic Cam 2/2**

Used Hermetic Cam 2/2 liquid pump. This pump is suitable for conveying liquids near vapour pressure and for standard applications. It has a Qmax of 9,5 m³/h and a Hmax of 25,0 m. The electromotor has 1,9 kW. Sizes: 500x300x250 mm (LxWxH).