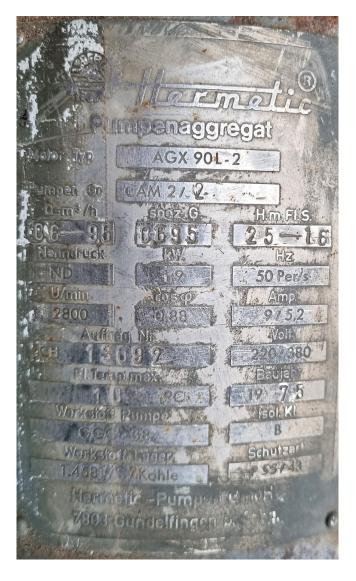

## **Specifications**

| Brand                  | Hermetic    |
|------------------------|-------------|
| Туре                   | Cam 2/2     |
| Volume flow Q max.     | 9,5         |
| (m³/h)                 |             |
| Delivery height H max. | 25,0        |
| (m)                    |             |
| Power max. (kW)        | 1,9         |
| Remarks                | Y.o.b. 1975 |
| Stock                  | 1           |

#### **Used Hermetic Cam 2/2**

Used Hermetic Cam 2/2 liquid pump. This pump is suitable for conveying liquids near vapour pressure and for standard applications. It has a Qmax of 9,5 m³/h and a Hmax of 25,0 m. The electromotor has 1,9 kW. Sizes: 500x300x250 mm (LxWxH).